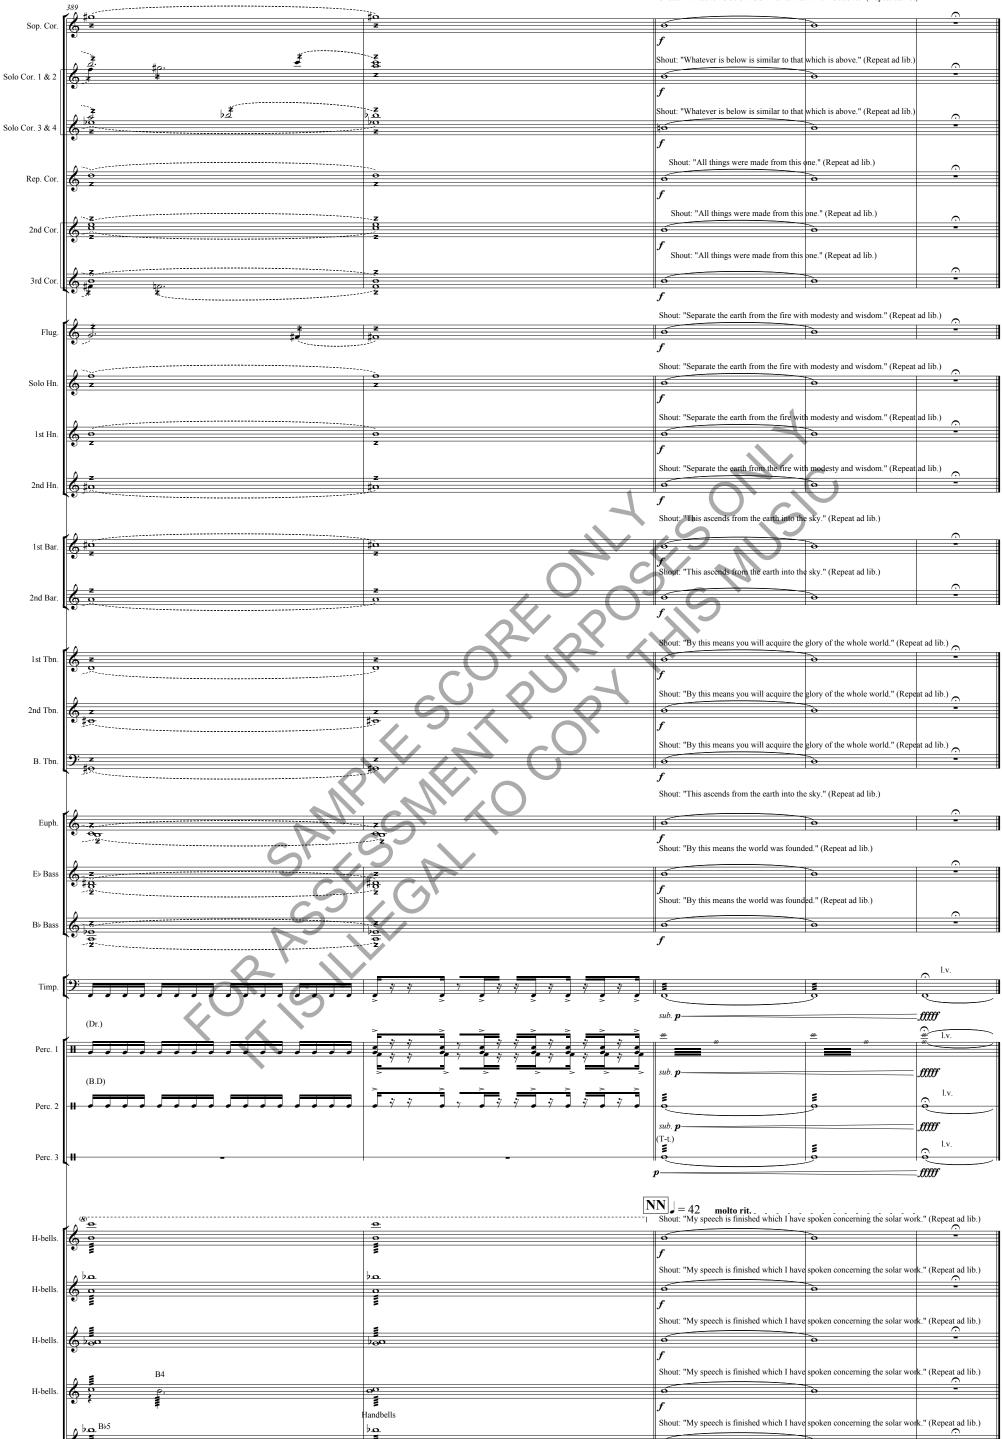

## As Above, So Below ioned by and written for The Wallace Collection with generous support from the PRS Foundary Dedicated to John Wallace

B Sop. Cor. "Whatever is below is similar to that which is above. Through this the marvels of the work of one thing are produced and perfected." (Repeat ad lib.) Solo Cor. 1 & 2 Ġ Solo Cor. 3 & 4 Rep. Cor. 2nd Cor. "Whatever is below is similar to that which is above. Through this the marvels of the work of one thing are produced and perfected." (Repeat ad lib.) Flug. "Whatever is below is similar to that which is above. Through this the marvels of the work of one thing are produced and perfected." (Repeat ad lib.) Solo Hn. 1st Hn. 2nd Bar. ff 1st Tbn. 2nd Tbn. B. Tbn. ff tutti E♭ Bass B♭ Bass  $f \!\!\! f$ Timp. (G.A)subito**ff** (B.D) *suoно***J**J Perc. 3 Handbells B5