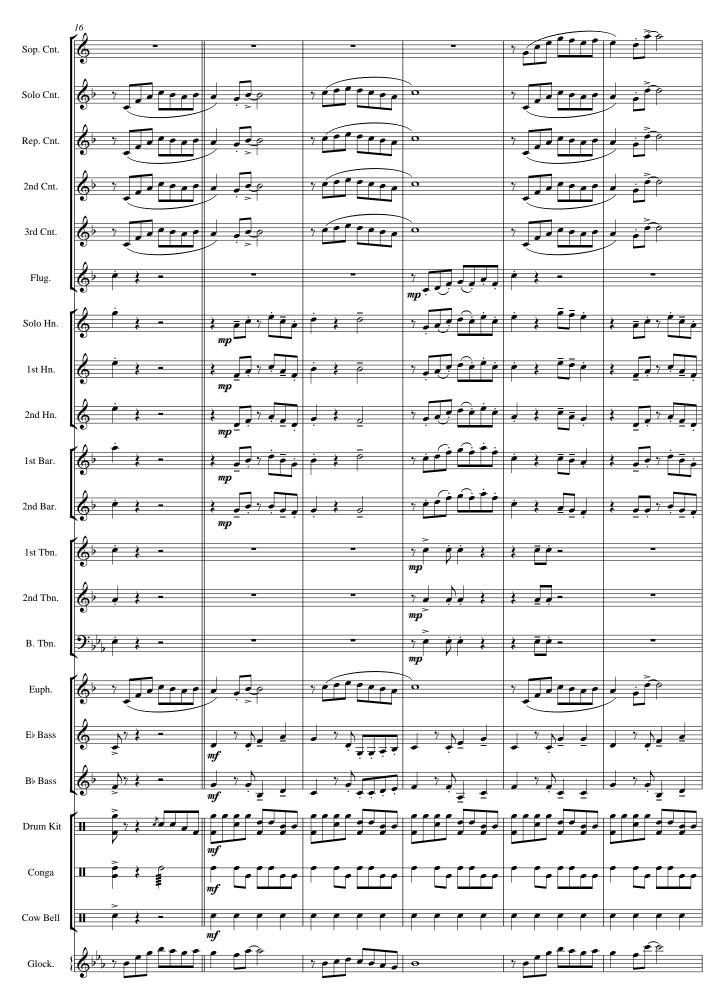

## Cherry Pink and Apple Blossom White Sample Score Extract

www.TheMusicCompanyShop.com

## Cherry Pink and Apple Blossom White

© 1951 Chappell & Co Inc. This arrangement © Chappell & Co Inc. Warner/Chappell North America Ltd, London, W6 8BS. Reproduced by permission of Faber Music Ltd. All Rights Reserved. 2011 This arrangement published and distributed by The Music Company (UK) Ltd. www.TheMusicCompanyShop.com

|           | 90<br>• • •      | _3>     | to the state is in the                  | te te                                   |
|-----------|------------------|---------|-----------------------------------------|-----------------------------------------|
| Sop. Cnt. |                  |         |                                         |                                         |
| Solo Cnt. |                  |         |                                         | · # • # • • • • • • • • • • • • • • • • |
| Rep. Cnt. |                  |         |                                         | · # • # • • • • • • • • • • • • • • • • |
| 2nd Cnt.  |                  |         |                                         | · # • # • • • • • • • • • • • • • • • • |
| 3rd Cnt.  |                  | Play "> | Optional tacet                          |                                         |
| Flug.     |                  | Play >  |                                         |                                         |
| Solo Hn.  |                  |         |                                         |                                         |
| 1st Hn.   |                  | J3      |                                         |                                         |
| 2nd Hn.   |                  | f ' '   |                                         |                                         |
| 1st Bar.  |                  |         |                                         |                                         |
|           |                  | f3      |                                         |                                         |
| 2nd Bar.  |                  | f > >   |                                         |                                         |
| 1st Tbn.  |                  |         |                                         |                                         |
| 2nd Tbn.  |                  |         |                                         |                                         |
| B. Tbn.   |                  |         |                                         |                                         |
| Euph.     |                  |         | ; # • • • • • • • • • • • • • • • • • • |                                         |
| E♭ Bass   |                  |         |                                         |                                         |
| B♭ Bass   |                  |         |                                         |                                         |
| Drum Kit  |                  |         |                                         |                                         |
| Conga     | -11              | -       |                                         |                                         |
| Cow Bell  |                  |         | -                                       |                                         |
| Glock.    | {<br>{<br>}<br>} |         |                                         |                                         |